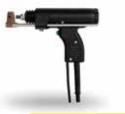

## TAYLORMADE DRAWN ARC STUDWELDING SYSTEM

Controller

DA2A

DA7B

### DA2A/DA7B HANDTOOL FEATURES

- Designed for lightness and balance.
- Comfortable to use, minimises operator fatigue.
- Made from impact resistant, high strength Verton / BAH Delrin.
- Accessories are available to solve specific problems.
- Extensions are available for both handtool and earth cables.
- Possible to weld up to 12mm reduced base Drawn Arc Studs.