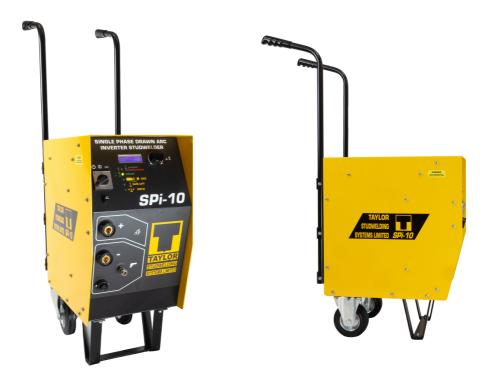

## SYSTEM SPi-10 Single Phase 230v/110v Drawn Arc Inverter

A single-phase Drawn Arc inverter equipment designed to weld up to 10mm reduced base studs. With its robust construction, the SPi-10 offers an economic and reliable method of fixing Mild Steel and Stainless Steel studs. Fast, accurate and easy to operate, the system SPi-10 allows you to weld up to M10 RD studs in places where a traditional three-phase power supply for this type of equipment is not available.

Designed and built to exacting standards and meets all required standards, the System SPi-10 is CE and UKCA marked.

TEL: +44 (0)1924 452123 | FAX: +44 (0)1924 430059

**EMAIL**: sales@taylor-studwelding.com | www.taylor-studwelding.com

## **SYSTEM SPi-10**