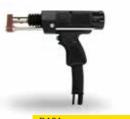

## TAYLORMADE DRAWN ARC STUDWELDING SYSTEM

Controller

DA2A

DA7B

### DA2A/DA7B HANDTOOL FEATURES

- Designed for lightness and balance.
- Comfortable to use, minimises operator fatigue.
- Made from impact resistant, high strength Verton / BAH Delrin.
- Accessories are available to solve specific problems.
- Extensions are available for both handtool and earth cables.
- Possible to weld up to 12mm reduced base Drawn Arc Studs.

### **DA8A HANDTOOL FEATURES**

- Lightweight, small fixed mini pistol.
- Used to weld Short Cycle Studs.
- Possible to weld up to 10mm standard Drawn Arc studs.
- Can be fitted to weld gas.