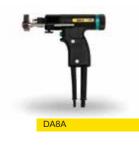

### **DA8A HANDTOOL FEATURES**

- Lightweight, small fixed mini pistol.
- Used to weld Short Cycle Studs.
- Possible to weld up to 10mm standard Drawn Arc studs.
- Can be fitted to weld gas.

| Model                      | DA8A                                               |
|----------------------------|----------------------------------------------------|
| Material                   | Verton                                             |
| Welding range              | 3 - 10mm                                           |
| Stud length                | Standard legs - 35mm<br>Extended legs - any length |
| Cable length               | 5 metres                                           |
| Cable Size                 | 25mm2                                              |
| Weight (less cables)       | 0.9 kg                                             |
| Dimensions (L x W x H)(mm) | 195 x 55 x 140                                     |