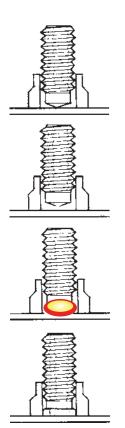

# TAYLORMADE DRAWN ARC STUDWELDING SYSTEM





Taylor Studwelding Systems Limited is a specialist in the design, manufacture and supply of Studwelding equipment and studs. Within our range of British built equipment, we will have the system to suit your requirements.

## SYSTEM SPi-10 Single Phase 230v/110v Drawn Arc Inverter

A single-phase Drawn Arc inverter equipment designed to weld up to 10mm reduced base studs. With its robust construction, the SPi-10 offers an economic and reliable method of fixing Mild Steel and Stainless Steel studs. Fast, accurate and easy to operate, the system SPi-10 allows you to weld up to M10 RD studs in places where a traditional three-phase power supply for this type of equipment is not available.

Designed and built to exacting standards and meets all required standards, the System SPi-10 is CE and